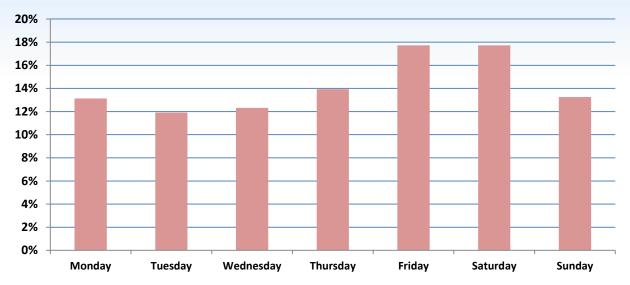

# appnext

App Monetization and Distribution Platform

Global app installs distribution

US – app installs distribution by hour and day of the week

## US

Canada – app installs distribution by hour and day of the week