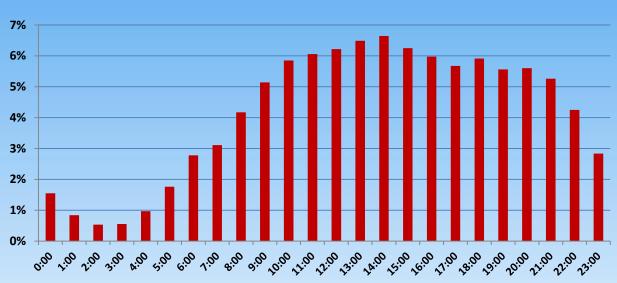

## US

Canada – app installs distribution by hour and day of the week

## Canada