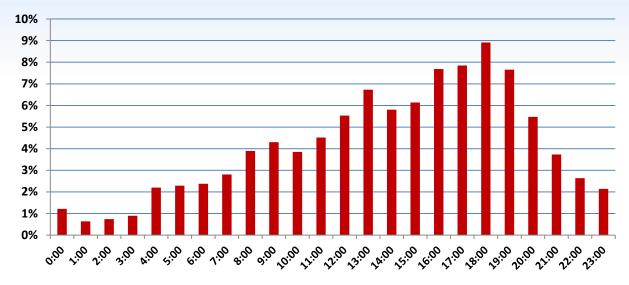

# appnext

App Monetization and Distribution Platform

Global app installs distribution

US – app installs distribution by hour and day of the week





## US



Canada – app installs distribution by hour and day of the week





## Canada



#### UK – app installs distribution by hour and day of the week





### UK



#### Germany – app installs distribution by hour and weekday





# Germany



#### Australia – app installs distribution by hour and weekday





## **Australia**



Brazil – app installs distribution by hour and day of the week





## **Brazil**



Japan – app installs distribution by hour and day of the week





## Japan



India – app installs distribution by hour and day of the week





# India



# appnext

App Monetization and Distribution Platform Global app installs distribution, 2014

appnext.com