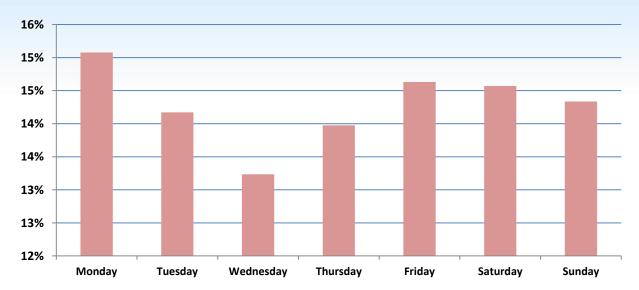

## US

Canada – app installs distribution by hour and day of the week

## Canada