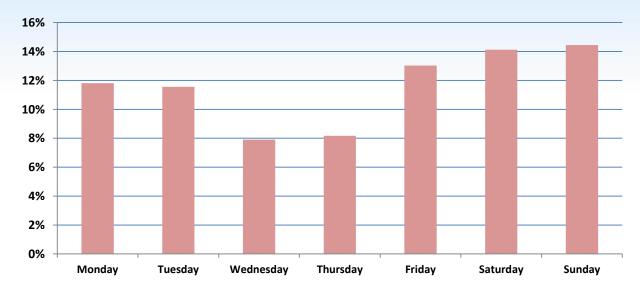

# appnext

App Monetization and Distribution Platform

Global app installs distribution

US – app installs distribution by hour and day of the week

## US

Canada – app installs distribution by hour and day of the week