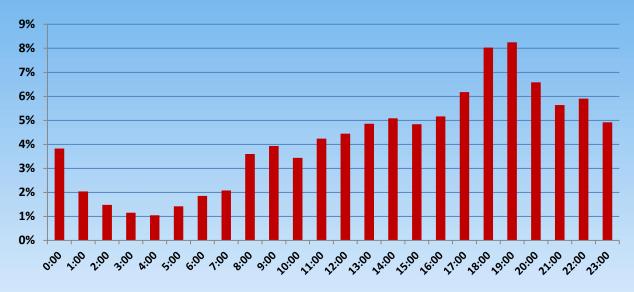

## US

Canada – app installs distribution by hour and day of the week

## Canada