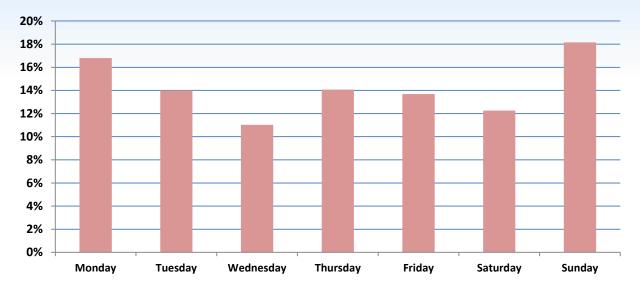

# appnext

App Monetization and Distribution Platform

Global app installs distribution

US – app installs distribution by hour and day of the week

## US

Canada – app installs distribution by hour and day of the week