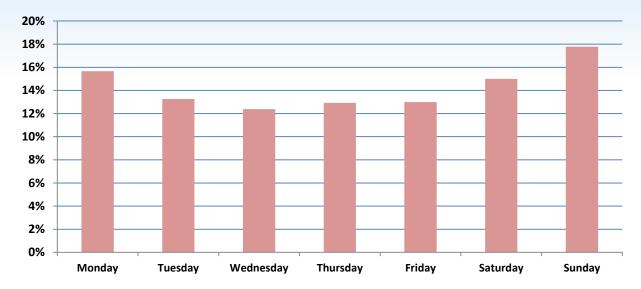

## US

Canada – app installs distribution by hour and day of the week

## Canada