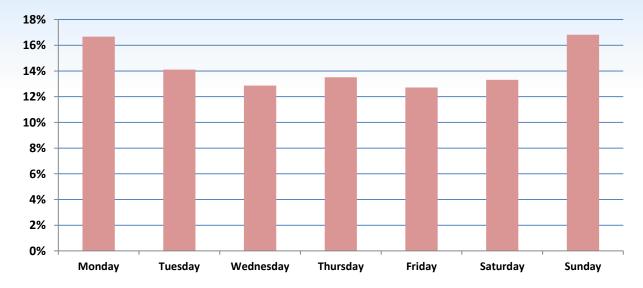

## US

Canada – app installs distribution by hour and day of the week

## Canada