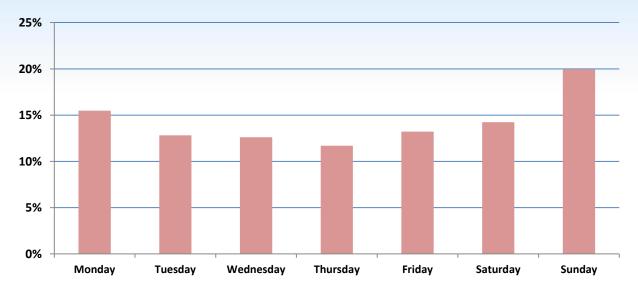

# appnext

App Monetization and Distribution Platform

Global app installs distribution

US – app installs distribution by hour and day of the week

## US

Canada – app installs distribution by hour and day of the week