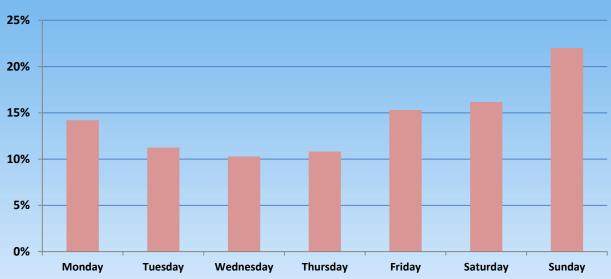

# appnext

App Monetization and Distribution Platform

Global app installs distribution

US – app installs distribution by hour and day of the week





## US



Canada – app installs distribution by hour and day of the week





## Canada



#### UK – app installs distribution by hour and day of the week





### UK



#### Germany – app installs distribution by hour and weekday





# Germany



#### Australia – app installs distribution by hour and weekday





## **Australia**



Brazil – app installs distribution by hour and day of the week





## **Brazil**



Japan – app installs distribution by hour and day of the week





## Japan



India – app installs distribution by hour and day of the week





# India



# appnext

App Monetization and Distribution Platform Global app installs distribution, 2014

appnext.com