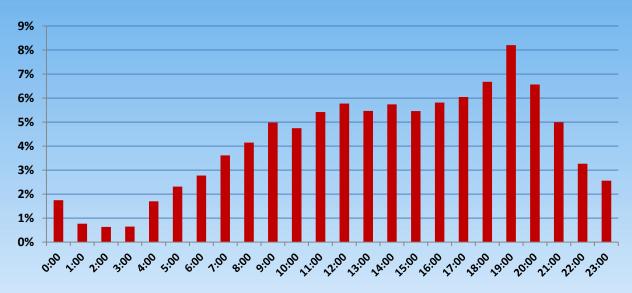

## US

Canada – app installs distribution by hour and day of the week

## Canada